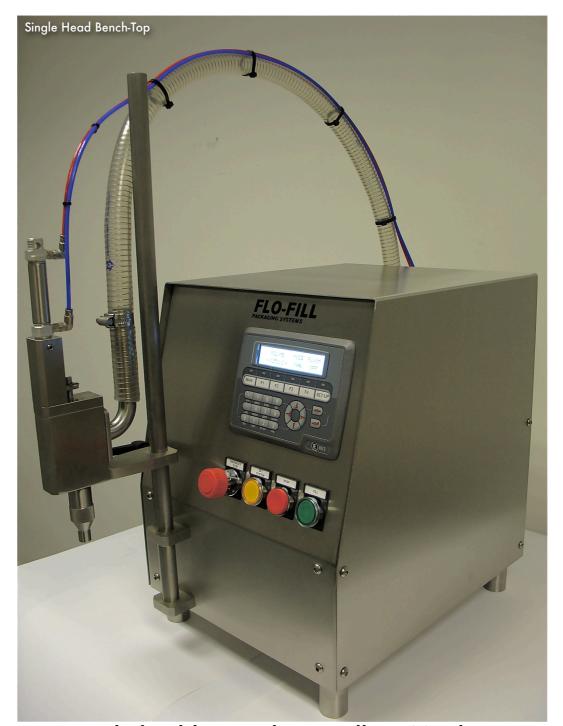

## Fast and Flexible Bench-Top Filling Machinery

The Flo-Fill Bench-Top Filling Machine is controlled by the latest Servo, PLC and Operator Terminal Technology, resulting in a fast and highly accurate machine with quick change overs and washouts and a simple operator interface that stores all machine settings.

The Filler can be used on a wide range of low to high viscosity liquids filled into containers of various shapes and sizes from 10ml to 5 lt. Various filling methods including "Bottom Up" and "In To Neck" can be used with a range of different sizes and styles of changeable, positive shut off nozzles. Multiple pumping speeds are available giving flexibility of control with problem products.